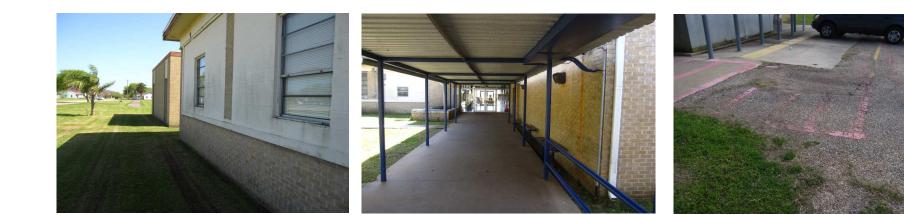

#### **OVERALL SUMMARY & RECOMMENDATION**

Jane Long Elementary School has several site, building and circulation problems. The site parking, roads, parent and bus drop off roads, site access and handicapped compliant access are non compliant. The security of the site at the main entry provide uncontrolled points of entry. The existing 60 year old building is past its useful life and is in need of replacement. The new classroom wing is generally compliant and will require some upgrades. The external library compromises student and faculty safety since it provides uncontrolled points of entry into the facility.

RECOMMENDATION: Due to facility age, systems, access, security, TEA compliance and numerous educational adequacy issues as identified above, Jane Long Elementary School should be removed from district use and replaced.