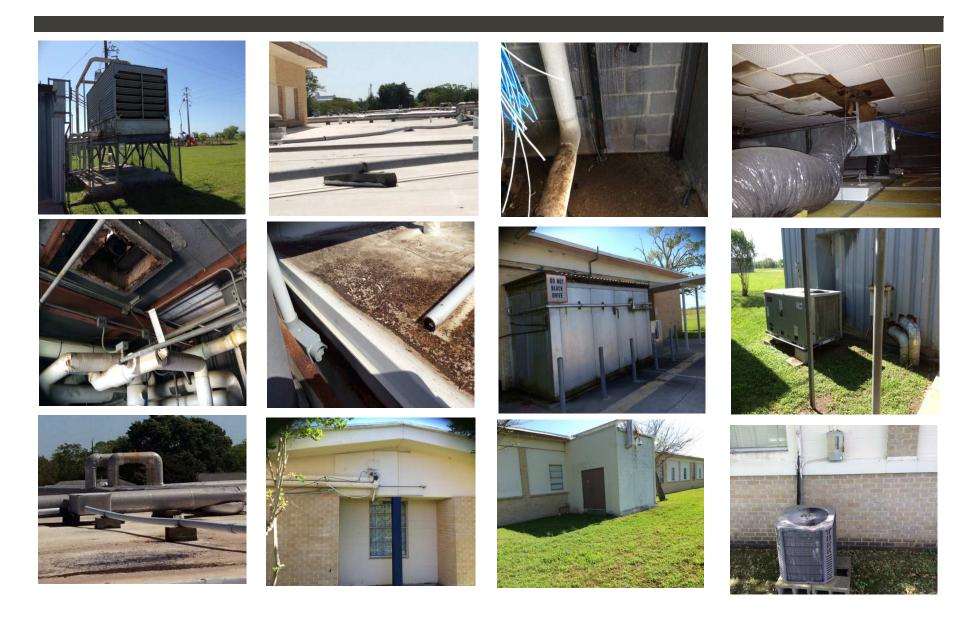

#### Jane Long Elementary EXECUTIVE SUMMARY

| Capacity | Assessment                  |        |   |       |                                                                               |
|----------|-----------------------------|--------|---|-------|-------------------------------------------------------------------------------|
| Design C | apacity:                    | 655    |   |       | Percent Occupied: 82%                                                         |
| Function | al Capacitur                | 557    |   |       | reitent Octupied. 6276                                                        |
|          | al Capacity:<br>Enrollment  | 454    |   |       | 85% Capacity is assumed full                                                  |
|          | Constructed : 1952 / Additi | -      |   |       | 05% capacity is assumed full                                                  |
| -        | Current Square Footage : 7  |        |   |       |                                                                               |
| -        | ent Grading                 | 1-Pass |   | 5- Fa | ail                                                                           |
|          |                             | e: 1 2 | 3 | _     | Note: Score over 3 recommend replacement                                      |
| Site     | Parking and Drives          |        |   |       | Concrete and asphalt parking throughout                                       |
|          | Sidewalks                   |        |   |       | Poor, damaged throughout                                                      |
|          | Landscape/Irrigation        |        |   |       | Landscape well maintaned                                                      |
|          | Play Grounds                |        |   |       | Poor overall, shows normal wear                                               |
|          | ADA Accessibility           |        |   |       | Accessible routes provided but damaged                                        |
|          | Utilities& Drainage         |        |   |       | Overall fair/poor condition due to age of facility                            |
|          | Site Lighting               |        |   |       | Limited lighting around site                                                  |
|          | Security                    |        |   |       | Poor site security overall                                                    |
| Exterior | Exterior Walls              |        |   |       | Fair/poor condition, normal wear for building age, good new addition          |
|          | Structure/Foundation        |        |   |       | Poor/Fair, exterior and interior cracking on floors/walls indicating movement |
|          | Windows                     |        |   |       | single pane, fair condition                                                   |
|          | Doors/Entrances             |        |   |       | Poor. Rusted, Don't lock properly                                             |
|          | Roofing                     |        |   |       | Roof leaks and warranty expired on roof                                       |
|          | Weather/Waterproofing       |        |   |       | In fair condition                                                             |
|          | Canopies                    |        |   |       | Poor                                                                          |
| Interior | TEA Compliance              |        |   |       |                                                                               |
|          | Educational Adequacy        |        |   |       | Poor to failing. No specialized classrooms.                                   |
|          | Finishes                    |        |   |       | Poor to failing interior finishes.                                            |
|          | Restrooms                   |        |   |       | Student RR not ADA, poor. Public restroom good condition, ADA                 |
|          | Food Service                |        |   |       | Oudated, aged, and showing wear.                                              |
|          | Doors/Hardware              |        |   |       | Poor condition, some termite damage evident in wood frame                     |
|          | Accessibility               |        |   |       | Generally not accessible                                                      |
|          | ACM materials               |        |   |       | ACM present                                                                   |
|          | Code requirements           |        |   |       | Unknown at this time                                                          |
| MEP      | Mechanical                  |        |   |       |                                                                               |
|          | Units                       |        |   |       | Replace RTU's due to age and corrosion                                        |
|          | Ductwork                    |        |   |       | New AHU for older bldg. Good condition new bldg                               |
|          | Exhaust                     |        |   |       | Replace exhaust. Confirm control of the fans; interlock with AHUs.            |
|          | Electrical                  |        |   |       |                                                                               |
|          | Building service            |        |   |       | Pole mounted transformers, appear to be original                              |
|          | Panels                      |        |   |       | Recommend upgrade. Repairing will be costly.                                  |
|          | Distribution                |        |   |       | Unknown at this time                                                          |
|          | Plumbing                    |        |   |       |                                                                               |
|          | Infrastructure              |        |   |       | Replace galvanized pipe & PVC within bldg plenum                              |
|          | Fixtures                    |        |   |       | Older bldg - Not ADA compliant                                                |
|          | Life Safety Systems         |        |   |       |                                                                               |
|          | Fire Sprinkler              |        |   |       | Building is not sprinkled                                                     |
|          | Fire Alarm                  |        |   |       | Present, fair condition                                                       |
|          | Emergency Lighting          |        |   |       | Battery packs provided; Recommend new gen and emergency lighting.             |
|          | Exit Signage                |        |   |       | Utilize energy efficient fixtures when installing ELS and generator.          |
|          | Technology                  |        |   |       |                                                                               |
|          | Data                        |        |   |       | Inadequate power/data drops for student/teacher use                           |
|          | Wi Fi                       |        |   |       | Available                                                                     |