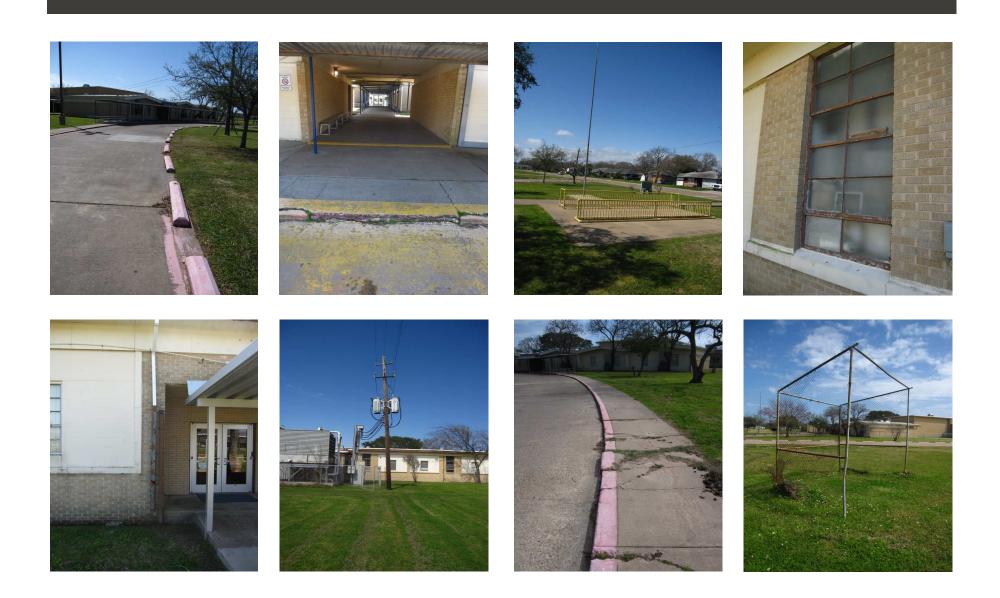

#### **OVERALL SUMMARY & RECOMMENDATION**

Jane Long Elementary School has several site, building and circulation problems. The site parking, roads, parent and bus drop off roads, site access and handicapped compliant access are non compliant. The security of the site at the main entry provide uncontrolled points of entry. The existing 60 year old building is past its useful life and is in need of replacement. The new classroom wing is generally compliant and will require some upgrades. The external library compromises student and faculty safety since it provides uncontrolled points of entry into the facility.

RECOMMENDATION: Due to facility age, systems, access, security, TEA compliance and numerous educational adequacy issues as identified above, Jane Long Elementary School should be removed from district use and replaced.