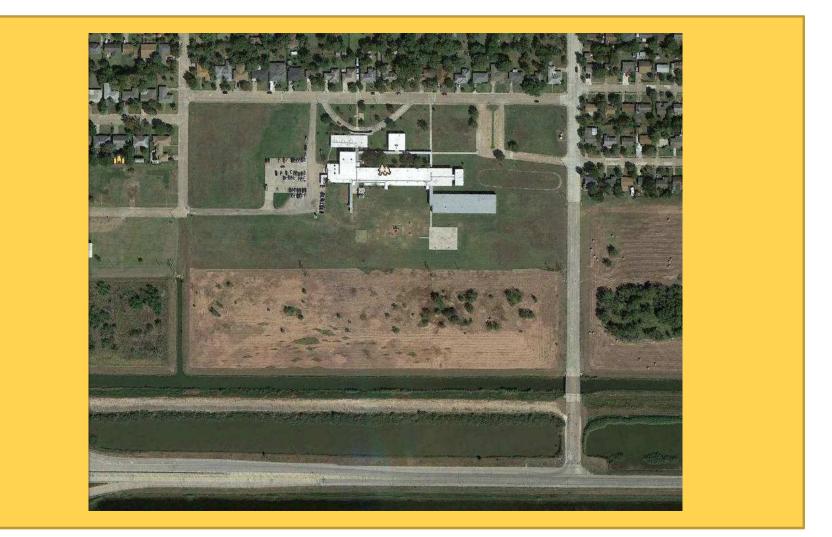

#### **OVERALL SUMMARY & RECOMMENDATION**

Jane Long Elementary School has several site, building and circulation problems. The site parking, roads, parent and bus drop off roads, site access and handicapped compliant access are non compliant. The security of the site at the main entry provide uncontrolled points of entry. The existing 60 year old building is past its useful life and is in need of replacement. The new classroom wing is generally compliant and will require some upgrades. The external library compromises student and faculty safety since it provides uncontrolled points of entry into the facility.