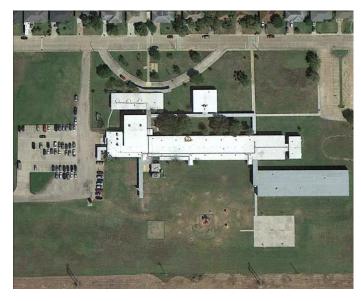

#### **OVERALL SUMMARY & RECOMMENDATION**

Jane Long Elementary School has several site, building and circulation problems. The site parking, roads, parent and bus drop off roads, site access and handicapped compliant access are non compliant. The security of the site at the main entry provide uncontrolled points of entry. The existing 60 year old building is past its useful life and is in need of replacement. The new classroom wing is generally compliant and will require some upgrades. The external library compromises student and faculty safety since it provides uncontrolled points of entry into the facility.

RECOMMENDATION: Due to facility age, systems, access, security, TEA compliance and numerous educational adequacy issues as identified above, Jane Long Elementary School should be removed from district use and replaced.