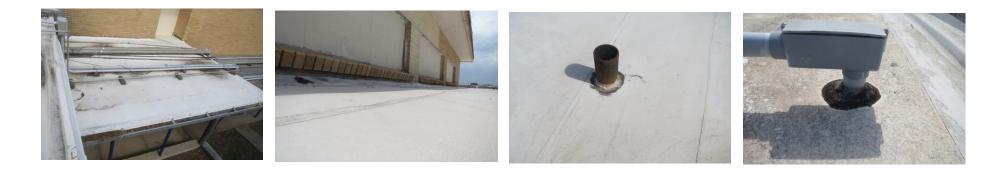

#### Jane Long Elementary EXECUTIVE SUMMARY

| Capacity | Assessment                  |        |   |       |                                                                               |
|----------|-----------------------------|--------|---|-------|-------------------------------------------------------------------------------|
| Design C | apacity:                    | 655    |   |       | Percent Occupied: 82%                                                         |
| Function | al Capacitur                | 557    |   |       | reitent Octupied. 6276                                                        |
|          | al Capacity:<br>Enrollment  | 454    |   |       | 85% Capacity is assumed full                                                  |
|          | Constructed : 1952 / Additi | -      |   |       | 05% capacity is assumed full                                                  |
| -        | Current Square Footage : 7  |        |   |       |                                                                               |
| -        | ent Grading                 | 1-Pass |   | 5- Fa | ail                                                                           |
|          |                             | e: 1 2 | 3 | _     | Note: Score over 3 recommend replacement                                      |
| Site     | Parking and Drives          |        |   |       | Concrete and asphalt parking throughout                                       |
|          | Sidewalks                   |        |   |       | Poor, damaged throughout                                                      |
|          | Landscape/Irrigation        |        |   |       | Landscape well maintaned                                                      |
|          | Play Grounds                |        |   |       | Poor overall, shows normal wear                                               |
|          | ADA Accessibility           |        |   |       | Accessible routes provided but damaged                                        |
|          | Utilities& Drainage         |        |   |       | Overall fair/poor condition due to age of facility                            |
|          | Site Lighting               |        |   |       | Limited lighting around site                                                  |
|          | Security                    |        |   |       | Poor site security overall                                                    |
| Exterior | Exterior Walls              |        |   |       | Fair/poor condition, normal wear for building age, good new addition          |
|          | Structure/Foundation        |        |   |       | Poor/Fair, exterior and interior cracking on floors/walls indicating movement |
|          | Windows                     |        |   |       | single pane, fair condition                                                   |
|          | Doors/Entrances             |        |   |       | Poor. Rusted, Don't lock properly                                             |
|          | Roofing                     |        |   |       | Roof leaks and warranty expired on roof                                       |
|          | Weather/Waterproofing       |        |   |       | In fair condition                                                             |
|          | Canopies                    |        |   |       | Poor                                                                          |
| Interior | TEA Compliance              |        |   |       |                                                                               |
|          | Educational Adequacy        |        |   |       | Poor to failing. No specialized classrooms.                                   |
|          | Finishes                    |        |   |       | Poor to failing interior finishes.                                            |
|          | Restrooms                   |        |   |       | Student RR not ADA, poor. Public restroom good condition, ADA                 |
|          | Food Service                |        |   |       | Oudated, aged, and showing wear.                                              |
|          | Doors/Hardware              |        |   |       | Poor condition, some termite damage evident in wood frame                     |
|          | Accessibility               |        |   |       | Generally not accessible                                                      |
|          | ACM materials               |        |   |       | ACM present                                                                   |
|          | Code requirements           |        |   |       | Unknown at this time                                                          |
| MEP      | Mechanical                  |        |   |       |                                                                               |
|          | Units                       |        |   |       | Replace RTU's due to age and corrosion                                        |
|          | Ductwork                    |        |   |       | New AHU for older bldg. Good condition new bldg                               |
|          | Exhaust                     |        |   |       | Replace exhaust. Confirm control of the fans; interlock with AHUs.            |
|          | Electrical                  |        |   |       |                                                                               |
|          | Building service            |        |   |       | Pole mounted transformers, appear to be original                              |
|          | Panels                      |        |   |       | Recommend upgrade. Repairing will be costly.                                  |
|          | Distribution                |        |   |       | Unknown at this time                                                          |
|          | Plumbing                    |        |   |       |                                                                               |
|          | Infrastructure              |        |   |       | Replace galvanized pipe & PVC within bldg plenum                              |
|          | Fixtures                    |        |   |       | Older bldg - Not ADA compliant                                                |
|          | Life Safety Systems         |        |   |       |                                                                               |
|          | Fire Sprinkler              |        |   |       | Building is not sprinkled                                                     |
|          | Fire Alarm                  |        |   |       | Present, fair condition                                                       |
|          | Emergency Lighting          |        |   |       | Battery packs provided; Recommend new gen and emergency lighting.             |
|          | Exit Signage                |        |   |       | Utilize energy efficient fixtures when installing ELS and generator.          |
|          | Technology                  |        |   |       |                                                                               |
|          | Data                        |        |   |       | Inadequate power/data drops for student/teacher use                           |
|          | Wi Fi                       |        |   |       | Available                                                                     |