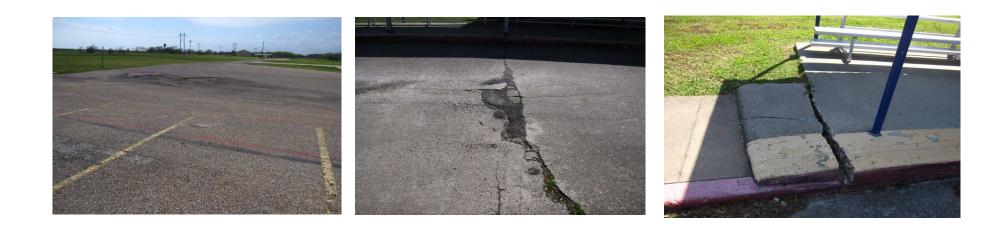

#### Jane Long Elementary EXECUTIVE SUMMARY

| Capacity | Assessment                  |        |   |       |                                                                               |
|----------|-----------------------------|--------|---|-------|-------------------------------------------------------------------------------|
| Design C | apacity:                    | 655    |   |       | Percent Occupied: 82%                                                         |
| Function | al Capacitur                | 557    |   |       | reitent Octupied. 6276                                                        |
|          | al Capacity:<br>Enrollment  | 454    |   |       | 85% Capacity is assumed full                                                  |
|          | Constructed : 1952 / Additi | -      |   |       | 05% capacity is assumed full                                                  |
| -        | Current Square Footage : 7  |        |   |       |                                                                               |
| -        | ent Grading                 | 1-Pass |   | 5- Fa | ail                                                                           |
|          |                             | e: 1 2 | 3 | _     | Note: Score over 3 recommend replacement                                      |
| Site     | Parking and Drives          |        |   |       | Concrete and asphalt parking throughout                                       |
|          | Sidewalks                   |        |   |       | Poor, damaged throughout                                                      |
|          | Landscape/Irrigation        |        |   |       | Landscape well maintaned                                                      |
|          | Play Grounds                |        |   |       | Poor overall, shows normal wear                                               |
|          | ADA Accessibility           |        |   |       | Accessible routes provided but damaged                                        |
|          | Utilities& Drainage         |        |   |       | Overall fair/poor condition due to age of facility                            |
|          | Site Lighting               |        |   |       | Limited lighting around site                                                  |
|          | Security                    |        |   |       | Poor site security overall                                                    |
| Exterior | Exterior Walls              |        |   |       | Fair/poor condition, normal wear for building age, good new addition          |
|          | Structure/Foundation        |        |   |       | Poor/Fair, exterior and interior cracking on floors/walls indicating movement |
|          | Windows                     |        |   |       | single pane, fair condition                                                   |
|          | Doors/Entrances             |        |   |       | Poor. Rusted, Don't lock properly                                             |
|          | Roofing                     |        |   |       | Roof leaks and warranty expired on roof                                       |
|          | Weather/Waterproofing       |        |   |       | In fair condition                                                             |
|          | Canopies                    |        |   |       | Poor                                                                          |
| Interior | TEA Compliance              |        |   |       |                                                                               |
|          | Educational Adequacy        |        |   |       | Poor to failing. No specialized classrooms.                                   |
|          | Finishes                    |        |   |       | Poor to failing interior finishes.                                            |
|          | Restrooms                   |        |   |       | Student RR not ADA, poor. Public restroom good condition, ADA                 |
|          | Food Service                |        |   |       | Oudated, aged, and showing wear.                                              |
|          | Doors/Hardware              |        |   |       | Poor condition, some termite damage evident in wood frame                     |
|          | Accessibility               |        |   |       | Generally not accessible                                                      |
|          | ACM materials               |        |   |       | ACM present                                                                   |
|          | Code requirements           |        |   |       | Unknown at this time                                                          |
| MEP      | Mechanical                  |        |   |       |                                                                               |
|          | Units                       |        |   |       | Replace RTU's due to age and corrosion                                        |
|          | Ductwork                    |        |   |       | New AHU for older bldg. Good condition new bldg                               |
|          | Exhaust                     |        |   |       | Replace exhaust. Confirm control of the fans; interlock with AHUs.            |
|          | Electrical                  |        |   |       |                                                                               |
|          | Building service            |        |   |       | Pole mounted transformers, appear to be original                              |
|          | Panels                      |        |   |       | Recommend upgrade. Repairing will be costly.                                  |
|          | Distribution                |        |   |       | Unknown at this time                                                          |
|          | Plumbing                    |        |   |       |                                                                               |
|          | Infrastructure              |        |   |       | Replace galvanized pipe & PVC within bldg plenum                              |
|          | Fixtures                    |        |   |       | Older bldg - Not ADA compliant                                                |
|          | Life Safety Systems         |        |   |       |                                                                               |
|          | Fire Sprinkler              |        |   |       | Building is not sprinkled                                                     |
|          | Fire Alarm                  |        |   |       | Present, fair condition                                                       |
|          | Emergency Lighting          |        |   |       | Battery packs provided; Recommend new gen and emergency lighting.             |
|          | Exit Signage                |        |   |       | Utilize energy efficient fixtures when installing ELS and generator.          |
|          | Technology                  |        |   |       |                                                                               |
|          | Data                        |        |   |       | Inadequate power/data drops for student/teacher use                           |
|          | Wi Fi                       |        |   |       | Available                                                                     |