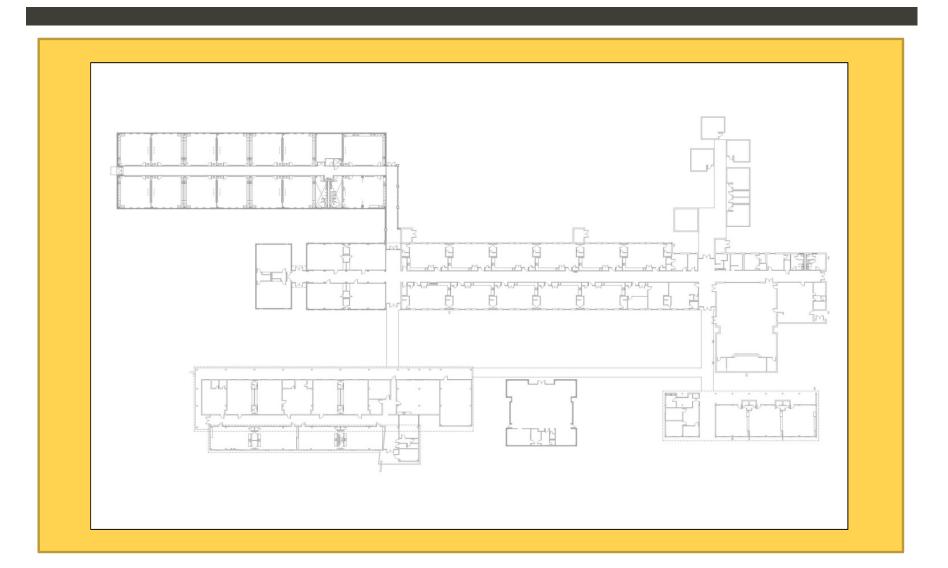

#### **OVERALL SUMMARY & RECOMMENDATION**

Jane Long Elementary School has several site, building and circulation problems. The site parking, roads, parent and bus drop off roads, site access and handicapped compliant access are non compliant. The security of the site at the main entry provide uncontrolled points of entry. The existing 60 year old building is past its useful life and is in need of replacement. The new classroom wing is generally compliant and will require some upgrades. The external library compromises student and faculty safety since it provides uncontrolled points of entry into the facility.