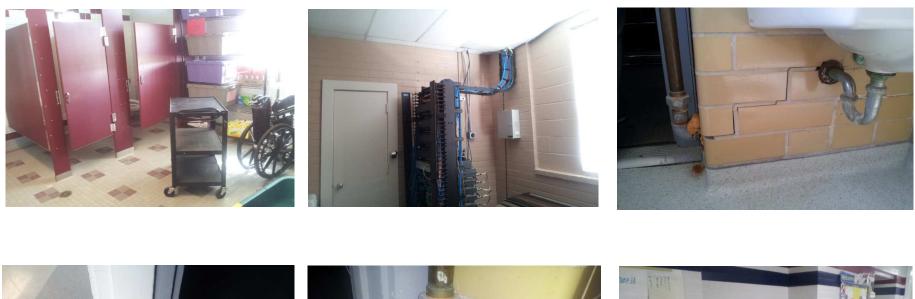

#### Jane Long Elementary EXECUTIVE SUMMARY

| Capacity | Assessment                  |        |   |       |                                                                               |
|----------|-----------------------------|--------|---|-------|-------------------------------------------------------------------------------|
| Design C | apacity:                    | 655    |   |       | Percent Occupied: 82%                                                         |
| Function | al Capacitur                | 557    |   |       | reitent Octupied. 6276                                                        |
|          | al Capacity:<br>Enrollment  | 454    |   |       | 85% Capacity is assumed full                                                  |
|          | Constructed : 1952 / Additi | -      |   |       | 05% capacity is assumed full                                                  |
| -        | Current Square Footage : 7  |        |   |       |                                                                               |
| -        | ent Grading                 | 1-Pass |   | 5- Fa | ail                                                                           |
|          |                             | e: 1 2 | 3 | _     | Note: Score over 3 recommend replacement                                      |
| Site     | Parking and Drives          |        |   |       | Concrete and asphalt parking throughout                                       |
|          | Sidewalks                   |        |   |       | Poor, damaged throughout                                                      |
|          | Landscape/Irrigation        |        |   |       | Landscape well maintaned                                                      |
|          | Play Grounds                |        |   |       | Poor overall, shows normal wear                                               |
|          | ADA Accessibility           |        |   |       | Accessible routes provided but damaged                                        |
|          | Utilities& Drainage         |        |   |       | Overall fair/poor condition due to age of facility                            |
|          | Site Lighting               |        |   |       | Limited lighting around site                                                  |
|          | Security                    |        |   |       | Poor site security overall                                                    |
| Exterior | Exterior Walls              |        |   |       | Fair/poor condition, normal wear for building age, good new addition          |
|          | Structure/Foundation        |        |   |       | Poor/Fair, exterior and interior cracking on floors/walls indicating movement |
|          | Windows                     |        |   |       | single pane, fair condition                                                   |
|          | Doors/Entrances             |        |   |       | Poor. Rusted, Don't lock properly                                             |
|          | Roofing                     |        |   |       | Roof leaks and warranty expired on roof                                       |
|          | Weather/Waterproofing       |        |   |       | In fair condition                                                             |
|          | Canopies                    |        |   |       | Poor                                                                          |
| Interior | TEA Compliance              |        |   |       |                                                                               |
|          | Educational Adequacy        |        |   |       | Poor to failing. No specialized classrooms.                                   |
|          | Finishes                    |        |   |       | Poor to failing interior finishes.                                            |
|          | Restrooms                   |        |   |       | Student RR not ADA, poor. Public restroom good condition, ADA                 |
|          | Food Service                |        |   |       | Oudated, aged, and showing wear.                                              |
|          | Doors/Hardware              |        |   |       | Poor condition, some termite damage evident in wood frame                     |
|          | Accessibility               |        |   |       | Generally not accessible                                                      |
|          | ACM materials               |        |   |       | ACM present                                                                   |
|          | Code requirements           |        |   |       | Unknown at this time                                                          |
| MEP      | Mechanical                  |        |   |       |                                                                               |
|          | Units                       |        |   |       | Replace RTU's due to age and corrosion                                        |
|          | Ductwork                    |        |   |       | New AHU for older bldg. Good condition new bldg                               |
|          | Exhaust                     |        |   |       | Replace exhaust. Confirm control of the fans; interlock with AHUs.            |
|          | Electrical                  |        |   |       |                                                                               |
|          | Building service            |        |   |       | Pole mounted transformers, appear to be original                              |
|          | Panels                      |        |   |       | Recommend upgrade. Repairing will be costly.                                  |
|          | Distribution                |        |   |       | Unknown at this time                                                          |
|          | Plumbing                    |        |   |       |                                                                               |
|          | Infrastructure              |        |   |       | Replace galvanized pipe & PVC within bldg plenum                              |
|          | Fixtures                    |        |   |       | Older bldg - Not ADA compliant                                                |
|          | Life Safety Systems         |        |   |       |                                                                               |
|          | Fire Sprinkler              |        |   |       | Building is not sprinkled                                                     |
|          | Fire Alarm                  |        |   |       | Present, fair condition                                                       |
|          | Emergency Lighting          |        |   |       | Battery packs provided; Recommend new gen and emergency lighting.             |
|          | Exit Signage                |        |   |       | Utilize energy efficient fixtures when installing ELS and generator.          |
|          | Technology                  |        |   |       |                                                                               |
|          | Data                        |        |   |       | Inadequate power/data drops for student/teacher use                           |
|          | Wi Fi                       |        |   |       | Available                                                                     |

## EDUCATION ADEQUACY ASSESSMENT

1= Excellent 3= Fair

2= Good

4= Poor

5= Failure

| Maintenance Cycle |          | С | onditi | on       |   |                    | Special Notes                                                      |
|-------------------|----------|---|--------|----------|---|--------------------|--------------------------------------------------------------------|
| Schedule          | or       |   |        |          |   |                    | or                                                                 |
| Years             |          |   | Qualit | <u> </u> | 5 |                    | Observations                                                       |
|                   | 1        | 2 | 3      | 4        | 5 | N/A                | Poor to failing. No specialized classrooms.                        |
|                   |          |   |        |          |   |                    |                                                                    |
|                   |          |   |        |          |   |                    | Limited capacity of circuits. Electrical outlets are limited in CL |
| ·                 |          |   |        |          |   |                    |                                                                    |
|                   |          |   |        |          |   |                    |                                                                    |
| <br>              |          |   |        |          |   |                    |                                                                    |
|                   |          |   |        |          |   |                    | Special Ed Classroom is regular room, not specific to function.    |
|                   |          |   |        |          |   |                    |                                                                    |
| <br>              |          |   |        |          |   |                    | Restrooms available, but not accessible.                           |
|                   | -        |   |        |          | - | $\vdash$           | · · · · · · · · · · · · · · · · · · ·                              |
|                   | <u> </u> |   |        |          |   |                    | No showers                                                         |
| <br>              |          |   |        |          |   | $\left  - \right $ | Science Lab is a regular room, not specific to function            |
|                   | -        |   |        |          |   |                    |                                                                    |
|                   | -        |   |        |          |   |                    |                                                                    |
|                   | <u> </u> |   |        |          |   | $\left  - \right $ |                                                                    |
|                   | <u> </u> |   |        |          |   |                    |                                                                    |
|                   |          |   |        |          |   |                    |                                                                    |
|                   |          |   |        |          |   |                    |                                                                    |
|                   |          |   |        |          |   |                    |                                                                    |
|                   |          |   |        |          |   |                    |                                                                    |
|                   |          |   |        |          |   |                    |                                                                    |
|                   |          |   |        |          |   |                    |                                                                    |
|                   |          |   |        | _        |   |                    | Remote building. Limits use of Library to support reading.         |
|                   | -        |   |        |          |   |                    |                                                                    |
| ·                 | -        |   |        |          |   | $\left  - \right $ |                                                                    |
| <br>              | $\vdash$ |   |        |          |   | $\left  - \right $ | Fair to poor condition                                             |
|                   | <u> </u> |   |        |          |   |                    | basketball court, conc. fair condition; backbrd need replacing     |
| <br>              | $\vdash$ |   |        |          |   | $\left  - \right $ |                                                                    |
| <br>              | -        | - |        |          |   | +                  | no fall surface and non ADA compliant                              |
|                   |          |   |        |          |   | $\left  \right $   | No gym. Cafeteria serves this function                             |
|                   | <u> </u> |   |        |          |   |                    | No locker rooms                                                    |
| <br>              | $\vdash$ |   |        |          | - | $\left  - \right $ | Classroom converted to computer lab. Exposed data/electrical cords |
|                   |          |   |        |          |   | $\left  \right $   |                                                                    |
|                   | -        |   |        |          |   | $\vdash$           |                                                                    |
| <br>              |          |   |        |          |   | $\left  - \right $ |                                                                    |
| <br>              |          |   |        |          |   |                    |                                                                    |