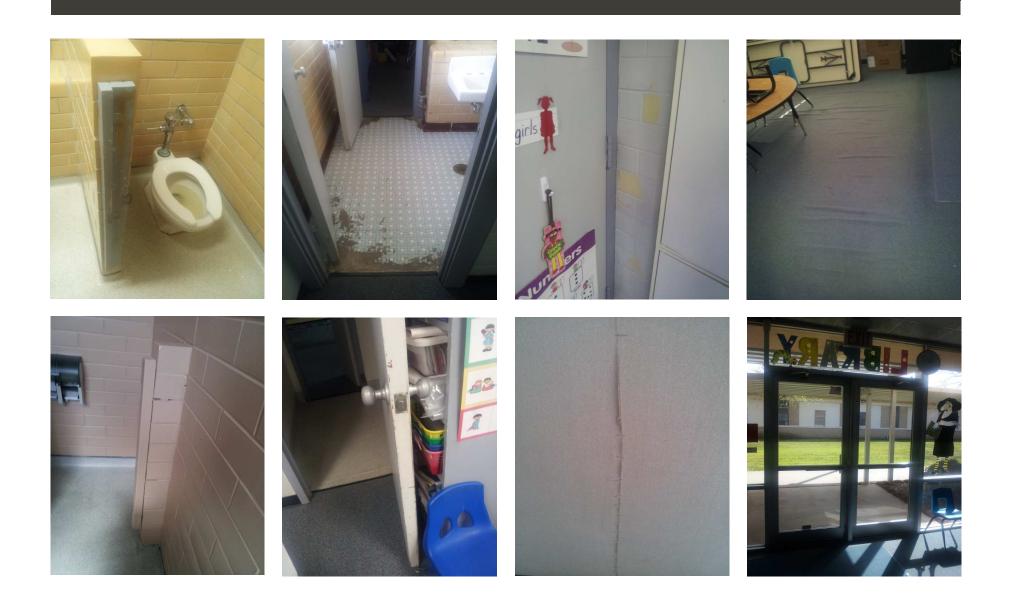

#### Jane Long Elementary EXECUTIVE SUMMARY

| Capacity | Assessment                  |        |   |       |                                                                               |
|----------|-----------------------------|--------|---|-------|-------------------------------------------------------------------------------|
| Design C | apacity:                    | 655    |   |       | Percent Occupied: 82%                                                         |
| Function | al Capacitur                | 557    |   |       | reitent Octupied. 6276                                                        |
|          | al Capacity:<br>Enrollment  | 454    |   |       | 85% Capacity is assumed full                                                  |
|          | Constructed : 1952 / Additi | -      |   |       | 05% capacity is assumed full                                                  |
| -        | Current Square Footage : 7  |        |   |       |                                                                               |
| -        | ent Grading                 | 1-Pass |   | 5- Fa | ail                                                                           |
|          |                             | e: 1 2 | 3 | _     | Note: Score over 3 recommend replacement                                      |
| Site     | Parking and Drives          |        |   |       | Concrete and asphalt parking throughout                                       |
|          | Sidewalks                   |        |   |       | Poor, damaged throughout                                                      |
|          | Landscape/Irrigation        |        |   |       | Landscape well maintaned                                                      |
|          | Play Grounds                |        |   |       | Poor overall, shows normal wear                                               |
|          | ADA Accessibility           |        |   |       | Accessible routes provided but damaged                                        |
|          | Utilities& Drainage         |        |   |       | Overall fair/poor condition due to age of facility                            |
|          | Site Lighting               |        |   |       | Limited lighting around site                                                  |
|          | Security                    |        |   |       | Poor site security overall                                                    |
| Exterior | Exterior Walls              |        |   |       | Fair/poor condition, normal wear for building age, good new addition          |
|          | Structure/Foundation        |        |   |       | Poor/Fair, exterior and interior cracking on floors/walls indicating movement |
|          | Windows                     |        |   |       | single pane, fair condition                                                   |
|          | Doors/Entrances             |        |   |       | Poor. Rusted, Don't lock properly                                             |
|          | Roofing                     |        |   |       | Roof leaks and warranty expired on roof                                       |
|          | Weather/Waterproofing       |        |   |       | In fair condition                                                             |
|          | Canopies                    |        |   |       | Poor                                                                          |
| Interior | TEA Compliance              |        |   |       |                                                                               |
|          | Educational Adequacy        |        |   |       | Poor to failing. No specialized classrooms.                                   |
|          | Finishes                    |        |   |       | Poor to failing interior finishes.                                            |
|          | Restrooms                   |        |   |       | Student RR not ADA, poor. Public restroom good condition, ADA                 |
|          | Food Service                |        |   |       | Oudated, aged, and showing wear.                                              |
|          | Doors/Hardware              |        |   |       | Poor condition, some termite damage evident in wood frame                     |
|          | Accessibility               |        |   |       | Generally not accessible                                                      |
|          | ACM materials               |        |   |       | ACM present                                                                   |
|          | Code requirements           |        |   |       | Unknown at this time                                                          |
| MEP      | Mechanical                  |        |   |       |                                                                               |
|          | Units                       |        |   |       | Replace RTU's due to age and corrosion                                        |
|          | Ductwork                    |        |   |       | New AHU for older bldg. Good condition new bldg                               |
|          | Exhaust                     |        |   |       | Replace exhaust. Confirm control of the fans; interlock with AHUs.            |
|          | Electrical                  |        |   |       |                                                                               |
|          | Building service            |        |   |       | Pole mounted transformers, appear to be original                              |
|          | Panels                      |        |   |       | Recommend upgrade. Repairing will be costly.                                  |
|          | Distribution                |        |   |       | Unknown at this time                                                          |
|          | Plumbing                    |        |   |       |                                                                               |
|          | Infrastructure              |        |   |       | Replace galvanized pipe & PVC within bldg plenum                              |
|          | Fixtures                    |        |   |       | Older bldg - Not ADA compliant                                                |
|          | Life Safety Systems         |        |   |       |                                                                               |
|          | Fire Sprinkler              |        |   |       | Building is not sprinkled                                                     |
|          | Fire Alarm                  |        |   |       | Present, fair condition                                                       |
|          | Emergency Lighting          |        |   |       | Battery packs provided; Recommend new gen and emergency lighting.             |
|          | Exit Signage                |        |   |       | Utilize energy efficient fixtures when installing ELS and generator.          |
|          | Technology                  |        |   |       |                                                                               |
|          | Data                        |        |   |       | Inadequate power/data drops for student/teacher use                           |
|          | Wi Fi                       |        |   |       | Available                                                                     |

#### **OVERALL SUMMARY & RECOMMENDATION**

Jane Long Elementary School has several site, building and circulation problems. The site parking, roads, parent and bus drop off roads, site access and handicapped compliant access are non compliant. The security of the site at the main entry provide uncontrolled points of entry. The existing 60 year old building is past its useful life and is in need of replacement. The new classroom wing is generally compliant and will require some upgrades. The external library compromises student and faculty safety since it provides uncontrolled points of entry into the facility.

RECOMMENDATION: Due to facility age, systems, access, security, TEA compliance and numerous educational adequacy issues as identified above, Jane Long Elementary School should be removed from district use and replaced.